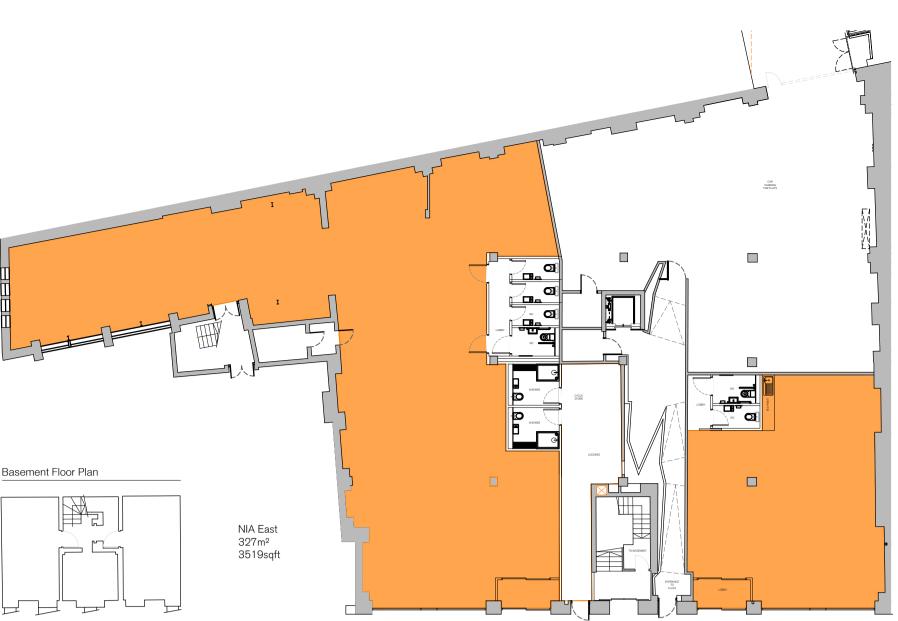

## ЗХ GROUND

1ST

Option 3X -GF West & East Office refurbishment. -Refurbishment of Main Entrance door. -Refurbishment of Common Stair. -West & East Front Elevation Upgrade. -Bike Store in GF Office East.

NIA West 112m² 1205sqft

03X -Refurbishment of 1st & 2nd Floor as individual Units -Refurbishment of Main Entrance door. -Refurbishment of Common Stair.

NIA 707m² 7610sqft

03X

-Refurbishment of all Floors as individual Units -Refurbishment of Main Entrance door. -Refurbishment of Common Stair.