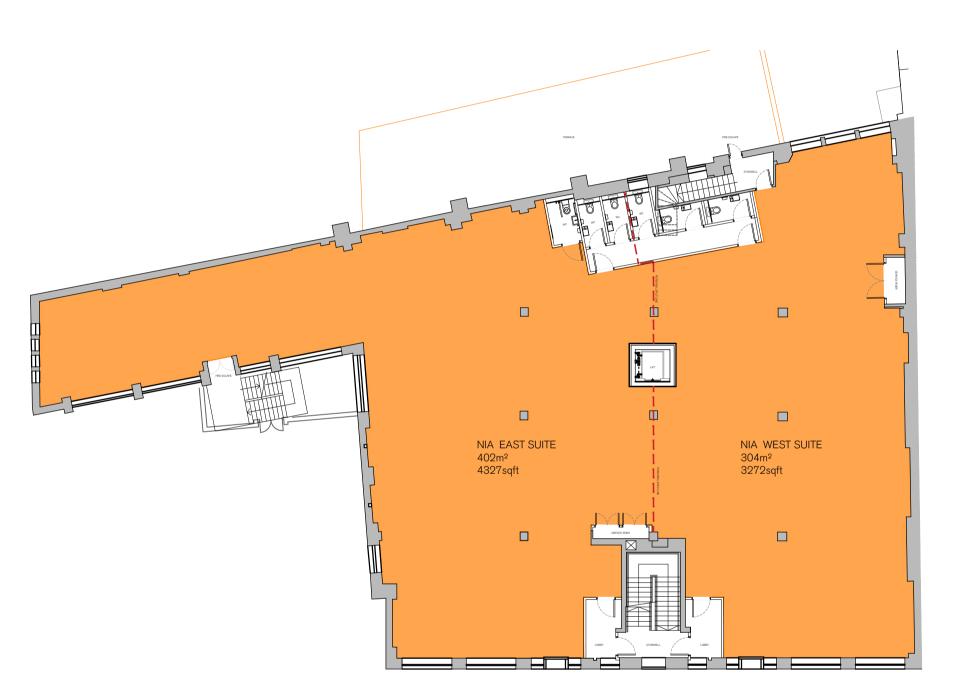

NIA West 112m² 1205sqft

03X -Refurbishment of 1st & 2nd Floor as individual Units -Refurbishment of Main Entrance door. -Refurbishment of Common Stair.

NIA 707m² 7610sqft

03X

-Refurbishment of all Floors as individual Units -Refurbishment of Main Entrance door. -Refurbishment of Common Stair.