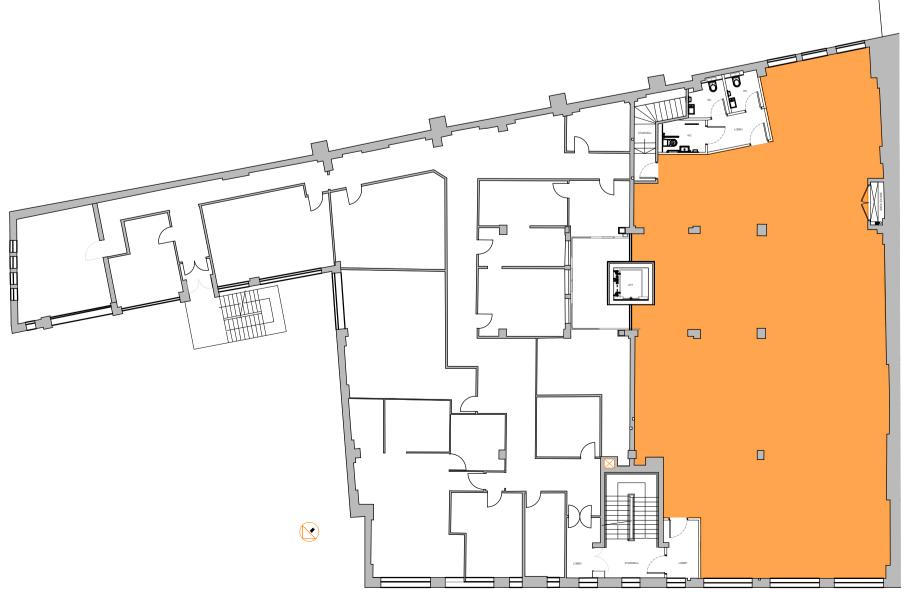

NIA West 112m² 1205sqft

03X -Refurbishment of 1st & 2nd Floor as individual Units -Refurbishment of Main Entrance door. -Refurbishment of Common Stair.

NIA 707m² 7610sqft

03X

-Refurbishment of all Floors as individual Units -Refurbishment of Main Entrance door. -Refurbishment of Common Stair.